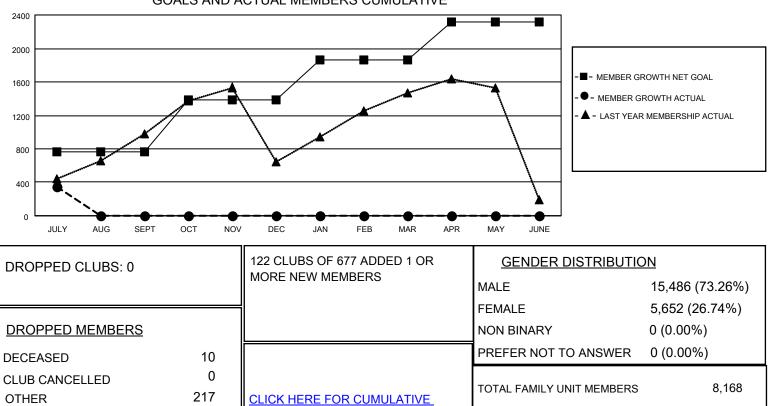

## GAT MONTHLY MEMBERSHIP PROGRESS REPORT

**Multiple District 317** 

Results as of: 7/31/2022

LOCATION: INDIA

| Clubs                 |               |           |               | Members               |                           |                         |                                                    |
|-----------------------|---------------|-----------|---------------|-----------------------|---------------------------|-------------------------|----------------------------------------------------|
| RESULTS FOR 2022-2023 |               |           |               | RESULTS FOR 2022-2023 |                           |                         |                                                    |
| QUARTER               | NEW CLUB GOAL | NEW CLUBS | DROPPED CLUBS | QUARTER               | MEMBER GROWTH NET<br>GOAL | MEMBER GROWTH<br>ACTUAL | DROPPED<br>MEMBERS ACTUAL<br>(including transfers) |
| JULY/AUG/SEPT         | 43            | 9         | 0             | JULY/AUG/SE           | PT 765                    | 596                     | 227                                                |
| OCT/NOV/DEC           | 23            | 0         | 0             | OCT/NOV/DE            | C 616                     | 0                       | 0                                                  |
| JAN/FEB/MAR           | 21            | 0         | 0             | JAN/FEB/MAF           | g 477                     | 0                       | 0                                                  |
| APR/MAY/JUNE          | 13            | 0         | 0             | APR/MAY/JUN           | NE 463                    | 0                       | 0                                                  |

- CURRENT YEAR GOALS FOR NEW CLUBS
- - CURRENT YEAR ACTUAL NEW CLUBS
- A LAST YEAR ACTUAL NEW CLUBS

GOALS AND ACTUAL MEMBERS CUMULATIVE

TOTAL

MEMBERSHIP DATA

227

4,488

FAMILY MEMBERS PAYING HALF

DUES