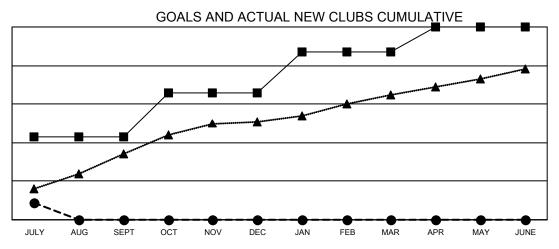

## GAT MONTHLY MEMBERSHIP PROGRESS REPORT

**Multiple District 317** 

Results as of: 7/31/2022

LOCATION: INDIA

| Clubs                 |               |           |               | Members               |                           |                         |                                                    |
|-----------------------|---------------|-----------|---------------|-----------------------|---------------------------|-------------------------|----------------------------------------------------|
| RESULTS FOR 2022-2023 |               |           |               | RESULTS FOR 2022-2023 |                           |                         |                                                    |
| QUARTER               | NEW CLUB GOAL | NEW CLUBS | DROPPED CLUBS | QUARTER               | MEMBER GROWTH NET<br>GOAL | MEMBER GROWTH<br>ACTUAL | DROPPED<br>MEMBERS ACTUAL<br>(including transfers) |
| JULY/AUG/SEPT         | 43            | 9         | 0             | JULY/AUG/SE           | PT 765                    | 596                     | 227                                                |
| OCT/NOV/DEC           | 23            | 0         | 0             | OCT/NOV/DE            | C 616                     | 0                       | 0                                                  |
| JAN/FEB/MAR           | 21            | 0         | 0             | JAN/FEB/MAF           | g 477                     | 0                       | 0                                                  |
| APR/MAY/JUNE          | 13            | 0         | 0             | APR/MAY/JUN           | NE 463                    | 0                       | 0                                                  |

- CURRENT YEAR GOALS FOR NEW CLUBS
- - CURRENT YEAR ACTUAL NEW CLUBS
- A LAST YEAR ACTUAL NEW CLUBS

GOALS AND ACTUAL MEMBERS CUMULATIVE

TOTAL

MEMBERSHIP DATA

227

4,488

FAMILY MEMBERS PAYING HALF

DUES